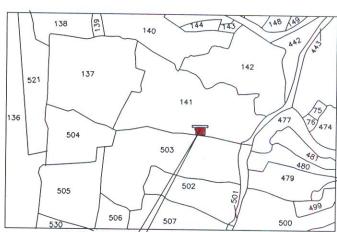

SKETCH MAP SHOWING BOUNDED BY RED COLOUR MEASURING THE LAND AREA 11.40 COTTAH MORE OR LESS OVER R.S. PLOT NO.141, L.R. PLOT NO. 499, KHATIAN NO. 2139,797,2520,2519.2518,2517 OF MOUZA - SHANKARPUR, J.L. NO. 109,

R.S. INDEX MAP (SCALE -1"=330'-0')

OWNER'S PLOT

**R.S. PLOT NO.141** L.R. PLOT NO. 499 16'-0" WIDE ROAD 50'-0"

PROJECT NAME :- SULOCHONA APARTMENT

DEVELOPED BY :- SAYAK DEVELOPER

LOCATION :- SHANKARPUR, BIDHAN NAGAR, DURGAPUR, WEST BENGAL